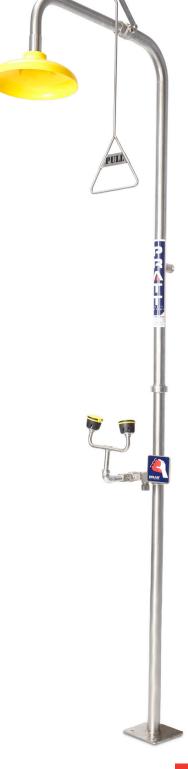

# PRATT COMBINATION SHOWER WITH EYE WASH NO BOWL NO FOOT TREADLE

**AEROSTREAM** technology delivers a gentle cascade of soft flow water to flush away any hazardous materials from the eyes and face.

**SWIRLTECH** technology delivers a precise pattern and controlled flow rate of a large volume of flushing fluid, ensuring optimum decontamination when its needed most.

### **FEATURES**

- Shower stanchion and fittings are 304SS
- ABS Chemical/Impact Resistant Shower Head
- No Bowl
- Hand Operated via Push Handle and Pull Rod
- Stainless-Steel Eyewash Assembly with Rubber Cups