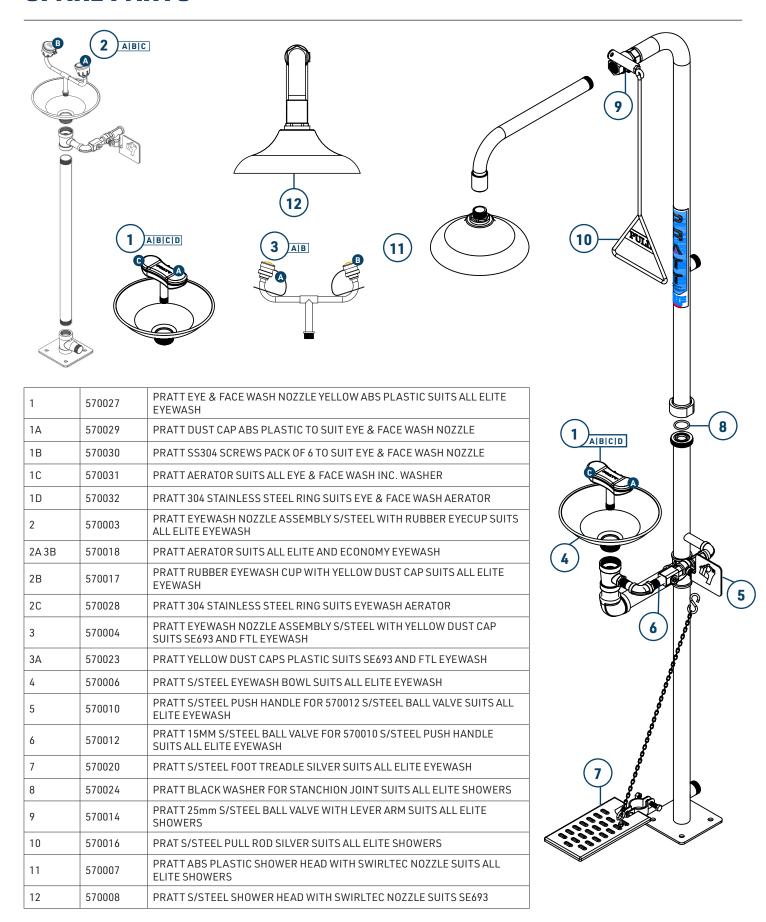

|
| MINIMUM PERFORMANCE REQUIREMENTS             | 210kPa / 30PSI *Caution should be taken when pressure exceeds 550 kPa |
| FLOW OUTPUT (AT MIN PERFORMANCE REQUIREMENT) | Shower 80 LPM Eye Wash 15 LPM Eye-Face Wash 30 LPM                    |
| WEIGHT(KG)                                   | 18                                                                    |
| DIMENSIONS(CM)                               | 122 X 19 X 37                                                         |

Installation of emergency showers, eye and eye/face wash equipment shall be in accordance with AS/NZS4775 or ANSI Standard Z358.1 - whichever is applicable to the installation. PRATT Safety advises due to ongoing research and development, specifications may change without notice.



## **SPARE PARTS**