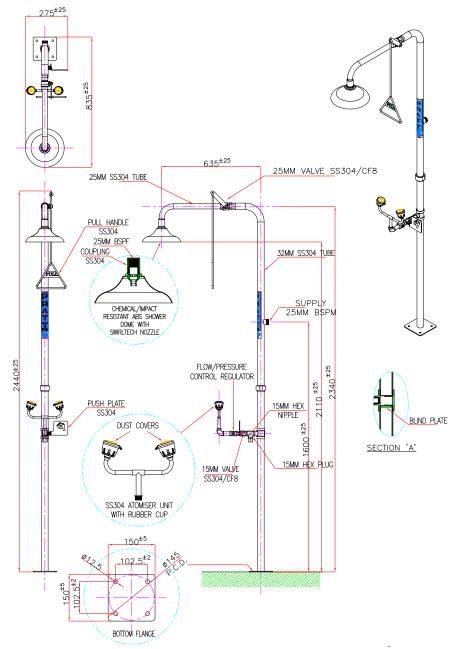

# PRATT COMBINATION SHOWER WITH EYE WASH NO BOWL NO FOOT TREADLE

| TECHNICAL INFORMATION                        |                                                                       |
|----------------------------------------------|-----------------------------------------------------------------------|
| INLET CONNECTION                             | 25mm BSPM                                                             |
| WATER SUPPLY-LINE SIZE                       | 25mm *Must be hydraulically sized to meet requirements.               |
| MINIMUM PERFORMANCE REQUIREMENTS             | 210kPa / 30PSI *Caution should be taken when pressure exceeds 550 kPa |
| FLOW OUTPUT (AT MIN PERFORMANCE REQUIREMENT) | Shower 80 LPM Eye Wash 15 LPM Eye-Face Wash 30 LPM                    |
| WEIGHT(KG)                                   | 18                                                                    |
| DIMENSIONS(CM)                               | 122 X 19 X 37                                                         |

Installation of emergency showers, eye and eye/face wash equipment shall be in accordance with AS/NZS4775 or ANSI Standard Z358.1 - whichever is applicable to the installation. PRATT Safety advises due to ongoing research and development, specifications may change without notice.